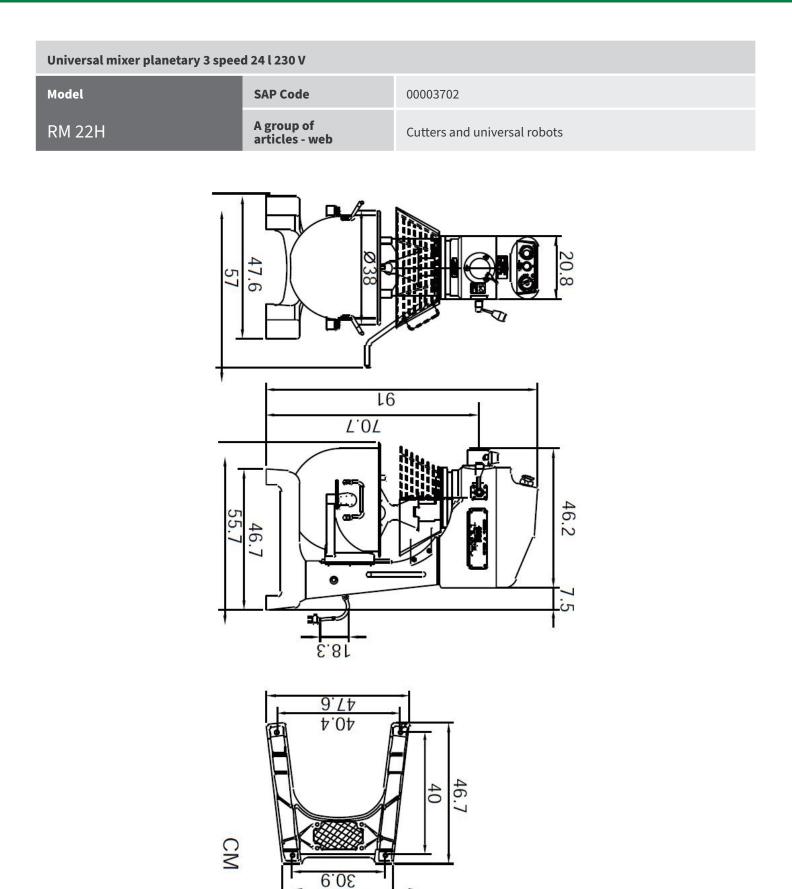

Technical drawing

37

Product benefits

| Universal mixer planetary 3 speed 24 l 230 V |                                                                                                                                             |                              |                              |  |  |
|----------------------------------------------|---------------------------------------------------------------------------------------------------------------------------------------------|------------------------------|------------------------------|--|--|
| Model                                        |                                                                                                                                             | SAP Code                     | 00003702                     |  |  |
| RM 22H                                       |                                                                                                                                             | A group of<br>articles - web | Cutters and universal robots |  |  |
| 1                                            | Planetary storage of attachments<br>with 3 speeds<br>the attachments rotate around their axis and at the same<br>time go around in a circle |                              |                              |  |  |
| 2                                            | Additional devices<br>the possibility of grinding or grinding, or wiper arms, or<br>handling carts                                          |                              |                              |  |  |
| 3                                            | Content 5 80L<br>wide sortiment                                                                                                             |                              |                              |  |  |
| 4                                            | Safety microswitch<br>without closing the microswitch, the machine<br>will not start                                                        |                              |                              |  |  |
| 5                                            | Protective cover with filling opening<br>without closing the microswitch, the machine<br>will not start                                     |                              |                              |  |  |
| 6                                            | Whisk, hook, stirrer<br>great basic equipment                                                                                               |                              |                              |  |  |
| 7                                            | No oil bath<br>the robot has a gearbox that is not stored in an oil basin                                                                   |                              |                              |  |  |
| 8                                            | <b>Reduction boiler</b><br>possibility to buy a reducing bo<br>in a larger machine, but the vol<br>boiler original                          |                              |                              |  |  |